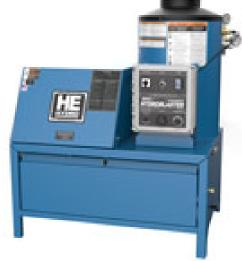

## Model EHGV-S Electric Powered, Gas Fired Hydroblaster Steam Cleaner

Hydro Engineering Inc. builds the most industrial and rugged electric powered, natural gas or LP gas fired steam cleaners available anywhere. With our 2 models, all built to CE, CSA and UL standards, you are certain to fill the most stringent requirements.

## Features:

- Built to UL1776, CSA, and CE Standards
- Auto pilot ignition
- Draft Diverter
- Heavy duty electric motor with reset on all 1 phase
- Schedule 80 Steel Coil
- Belt drive
- Full Equipment Covers
- Trigger Gun
- Insulated Variable Pressure Wand
- Steam Nozzle
- 50' Discharge Hose

Show with optional features