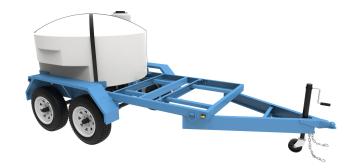

## **Tandem Axle Trailers Model TT425**

Hydro Engineering Inc. tandem axle trailers are manufactured to DOT standards. All are designed to integrate Hydroblaster GHO, GOVS and GS Hydroblasters.

## **Standard**

- 15" Wheels & Tires
- Electric Brakes
- 2" Ball
- Bolt On Swing Jack With Caster Wheel
- Tie Down Lugs
- 2 Each Safety Chains
- 425 Gallon Water Tank

## **Options**

- Lunette Eye Hitch
- Spare Tire With Mount Bracket
- 2' Trailer Extension For:
  - Soap Tank
  - Hose Reels
  - Tool Box

## **Specifications**

Specifications vary with options selected
Dimensions, inches (CM) 192" (488) L X 75" (191) W X 65" (165)

1. Specifications are effective 2023 2. Specifications are subject to change without notice