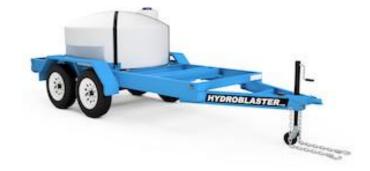

## **Tandem Axle Trailers Model TT**

Hydro Engineering Inc. tandem axle trailers are manufactured to DOT standards. All are designed to integrate Hydroblaster GHO, GOVS and GS Hydroblasters.

## **Standard**

- Hydroblaster Model GHO Mounting Configuration
- 15" Wheels & Tires
- Electric Brakes
- 25/16" Ball
- Bolt On Jack With Caster Wheel
- LED Trailer Lights
- 2 Each Safety Chains
- 325 Gallon Water Tank
- 2' Trailer Extension For Optional:
  - Soap Tank
  - Hose Reels
  - Tool Box

## **Options**

- Mounting For Hydroblaster Model GHO
- Mounting For Hydroblaster Model GOVS
- Mounting For Hydroblaster Model GS
- Spare Tire With Mount Bracket
- 425 Gallon Tank Size
- 30 Gallon Soap tank
- Hose Reels, (Inlet and High Pressure Hose)
- Tool Box