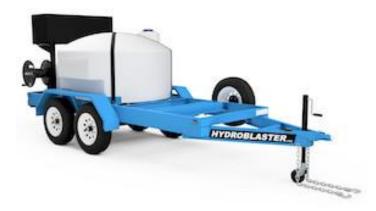

## **Tandem Axle Trailers Model TT**

Hydro Engineering Inc. tandem axle trailers are manufactured to DOT standards. All are designed to integrate Hydroblaster GHO, GOVS and GS Hydroblasters.

## **Standard**

- Hydroblaster Model GHO Mounting Configuration
- 15" Wheels & Tires
- Electric Brakes
- 25/16" Ball
- Bolt On Jack With Caster Wheel
- LED Trailer Lights
- 2 Each Safety Chains
- 325 Gallon Water Tank
- 2' Trailer Extension For Optional:
  - Soap Tank
  - Hose Reels
  - Tool Box

## **Options**

- Mounting For Hydroblaster Model GHO
- Mounting For Hydroblaster Model GOVS
- Mounting For Hydroblaster Model GS
- Spare Tire With Mount Bracket
- 425 Gallon Tank Size
- 30 Gallon Soap tank
- Hose Reels, (Inlet and High Pressure Hose)
- Tool Box