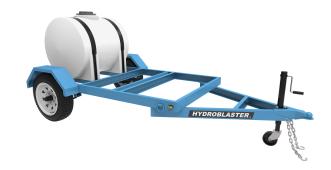

## **Single Axle Trailers Model TS125**

Hydro Engineering Inc. single axle trailers are manufactured to DOT standards. All are designed to integrate Hydroblaster GHO, GOVS and GS Hydroblasters.

## **Standard**

- 15" Wheels & Tires
- Electric Brakes
- 2" Ball
- Bolt On Swing Jack With Caster Wheel
- Tie Down Lugs
- 2 Each Safety Chains
- 125 Gallon Water Tank

## **Options**

- Lunette Eye Hitch
- Spare Tire With Mount Bracket
- 2' Trailer Extension For:
  - Soap Tank
  - Hose Reels
  - Tool Box

## **Specifications**

Specifications vary with options selected
Dimensions, inches (CM) 149" (378) L X 70" (178) W X 59" (150)

1. Specifications are effective 2023 2. Specifications are subject to change without notice