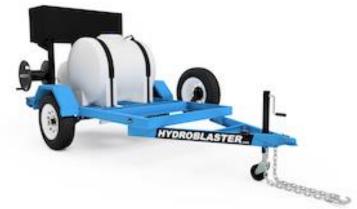

## **Standard**

- Mounting For Hydroblaster Model GHO
- 15" Wheels & Tires
- Electric Brakes
- 2" Ball
- · Bolt On Jack With Caster Wheel
- LED Trailer Lights
- 2 Each Safety Chains
- 125 Gallon Water Tank
- 2' Trailer Extension For Optional:
  - Soap Tank
  - Hose Reels
  - Tool Box

## **Options**

- Mounting For Hydroblaster Model GOVS
- Mounting For Hydroblaster Model GS
- Spare Tire with Mount Bracket
- 225 gallon Tank Size
- 30 Gallon Soap tank
- Hose Reels, (Inlet and High Pressure Hose)
- Tool Box