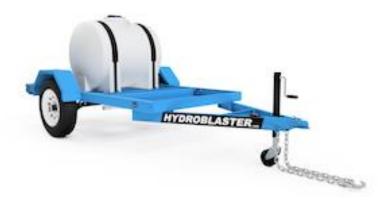

## **Standard**

- Mounting For Hydroblaster Model GHO
- 15" Wheels & Tires
- Electric Brakes
- 2" Ball
- · Bolt On Jack With Caster Wheel
- LED Trailer Lights
- 2 Each Safety Chains
- 125 Gallon Water Tank
- 2' Trailer Extension For Optional:
  - Soap Tank
  - Hose Reels
  - Tool Box

## **Options**

- Mounting For Hydroblaster Model GOVS
- Mounting For Hydroblaster Model GS
- Spare Tire with Mount Bracket
- 225 gallon Tank Size
- 30 Gallon Soap tank
- Hose Reels, (Inlet and High Pressure Hose)
- Tool Box