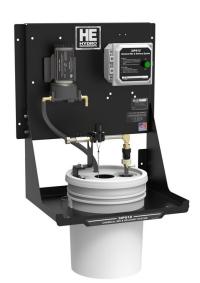

## Chemical Mixing and Delivery System Model 3IP512

The Chemical Mix and Delivery System, model 3IP512, is a pneumatically operated automatic proportioning system designed to pre-mix cleaning compound to a predetermined ratio in accordance with solution manufactures recommendations. Delivery systems are available in either pneumatic or electric. System draws cleaning compound concentrate from customer supplied bulk source and automatically mixes with water for optimum application concentration. 3IP512 automatically maintains a volume of solution for transfer and use on demand at one or more remote Hydrofoamer stations.

## **Standard Features:**

- Solution mix and delivery
- · Backboard mounted for wall attachment

## **Optional Features:**

- 115 volt 3.2 GPM @ 70 PSI solution delivery system
- Up to 12 GPM solution delivery system
- Floor frame with 20 gallon stainless tank