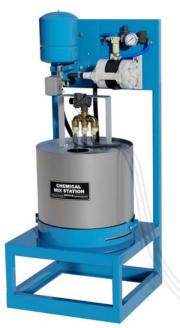

## Chemical Mixing and Delivery System Model 3IP512

The Chemical Mix and Delivery System, model 3IP512, is a pneumatically operated automatic proportioning system designed to pre-mix cleaning compound to a predetermined ratio in accordance with solution manufactures recommendations. Delivery systems are available in either pneumatic or electric. System draws cleaning compound concentrate from customer supplied bulk source and automatically mixes with water for optimum application concentration. 3IP512 automatically maintains a volume of solution for transfer and use on demand at one or more remote Hydrofoamer stations.

## **Optional Features:**

- 115 volt 3.2 GPM @ 70 PSI solution delivery system
- Up to 12 GPM solution delivery system
- Floor frame with 20 gallon stainless tank