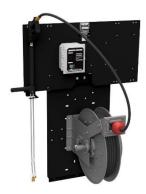

## Remote Equipment Module Model REM

The REM (Remote Equipment Module) is a highly configurable work station designed to improve work place safety and efficiency. REM is certified to UL1776, CSA and CE standards.

REM can be equipped with:

- Floor mount, wall mount or Hydropad mount options that can include controls for Hydroblaster pressure washers, water cannons, wash brushes and foaming soap systems
- Up to four overhead low maintenance 180° booms
- Placard mounted operating instructions
- Wand, gun, and brush holders that keep tools organized and safely stored

## **Options**

- Control plate for mounting up to 2 remote on/off stations
- Tool hangers
- Wall, Floor or Hydropad mounting systems
- Manual or spring retract hose reels
- Booms, 60", 72", 84" & 96" long
- Extra high pressure gun/wand, water cannon gun, wash brush
- Extra hose; high pressure washer, water cannon, foaming soap, rinse gun

Weights and dimension change with options selected

Wall mount option shown

1. Specifications are effective 2024 2. Specifications are subject to change without notice

Certified Systems Available