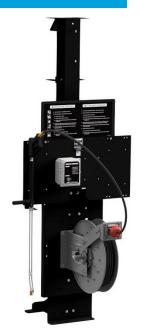

## Remote Equipment Module Model REM

The REM (Remote Equipment Module) is a highly configurable work station designed to improve work place safety and efficiency. REM is certified to UL1776, CSA and CE standards.

REM can be equipped with:

- Floor mount, wall mount or Hydropad mount options that can include controls for Hydroblaster pressure washers, water cannons, wash brushes and foaming soap systems
- Up to four overhead low maintenance 180° booms
- Placard mounted operating instructions
- Wand, gun, and brush holders that keep tools organized and safely stored

Floor mount option shown

## Standard

Label plate with operating instructions

## **Options**

- Control plate for mounting up to 2 remote on/off stations
- Tool hangers
- Wall, Floor or Hydropad mounting systems
- Manual or spring retract hose reels
- Booms, 60", 72", 84" & 96" long
- Extra high pressure gun/wand, water cannon gun, wash brush
- Extra hose; high pressure washer, water cannon, foaming soap, rinse gun