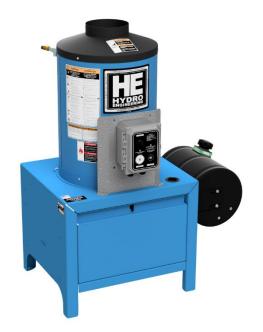

## **Hydroheater Hot Water for Pressure Washers**

#### **Model HH-O**

Model HH-O is an oil-fired system that turns any cold water pressure washer into a hot water pressure washer. Systems provide versatility to operate with any pressure washer up to 3,000PSI.

### **Standard**

- 6 Gallon Fuel Oil Tank
- Flow Switch Control
- Automatic Ignition
- High Temperature Limit Switch
- 120 Volt
- Painted Trim
- Flow Rated to 3GPM

# **Options**

- Flow Ratings To 7GPM
- Stainless Steel Coil Wrap
- Left Side Mounted Fuel Tank

### **Specifications**

Dimensions: 21" L X 21" W X 51" H

Dry Weight: 589 LBS

1. Specifications are effective 2025 2. Specifications are subject to change without notice