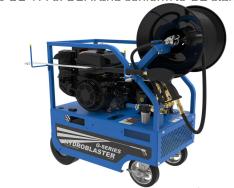

# **Hydroblaster Pressure Washer**

5/3000 G - Engine Driven, Cold Water Pressure Washer

Hydroblaster 5/3000G engine-driven, high-pressure cold water systems provide flow of 5-gpm with variable pressure up to 3000-psi. Hydroblaster G system design and quality manufacturing ensures continued performance, reliability and safety. All G model Hydroblaster pressure washers are certified to UL-1776. CSA. and conform to CE standards.

### **Standard Features**

Formed Steel Base W/ Forklift Slots
Full Steel Cage Protection
6 Gallon Fuel Tank
Belt Driven Pump
Trigger Gun
Variable Pressure Wand
Downstream Chemical Injection
50' (15M) High Pressure Discharge Hose
15-Degree Nozzle
Portability Kit - Casters

## **Specifications**

Volume - GPM (LPM) 5 (18.9) Pressure - PSI (BAR) 3000 (207)

Gasoline Engine - HP 19

Dimensions, Inches (mm) 38 (965) L X 18 (457) W X 27 (686) H

Weight, Lbs (kg) 435 (197)