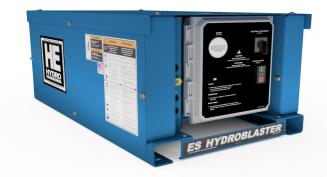

# **Hydroblaster Pressure Washer**

#### 4/2000 ES - Electric Motor, Cold Water Pressure Washer

Hydroblaster 4/2000ES high-pressure cold water systems provide flow of 4GPM with variable pressure up to 2000PSI. Systems employ high efficiency motors compatible with any electrical supply voltage for both 60Hz or 50Hz operation.

### **Standard Features**

208/230 Volt Full Equipment Enclosure System Shut Down Timer Variable Pressure Wand Trigger Gun 15-Degree Nozzle Stackable Design, up to four (4) high