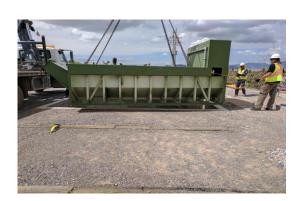

## Automatic Undercarriage/Wheel Wash System MODEL HE-AUWS/W

HE-AUWS/W Automatic Undercarriage/Wheel Wash System solves the difficult task of removing heavy mud and dirt soil loads from undercarriage and sides of vehicles and machinery. Capable of washing vehicles to 15' wide, this drive over system is fully automatic and self-cleaning. Sensors detect the approaching vehicle and control system start and run time.

Designed to be installed at job site vehicle and equipment exits to control track out.

Approach and exit ends of the HE-AUWS/W can be connected to Hydropad above ground wash pad arrays as part of a fully functional vehicle and equipment wash rack.

## Specification:

- 208/230 Volt 3-P 60 Hz
- Dimensions: 28'L x 7'2"W x 7'9"H
- Dry weight: 10,500 LBS
- · Water holding capacity: 2260 Gallons
- Requires minimum 50GPM @45PSI inlet water supply