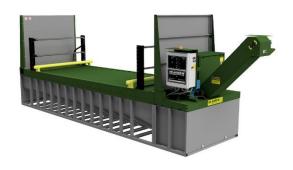

## Automatic Undercarriage/Wheel Wash System MODEL HE-AUWS/W

HE-AUWS/W Automatic Undercarriage/Wheel Wash System solves the difficult task of removing heavy mud and dirt soil loads from undercarriage and sides of vehicles and machinery. Capable of washing vehicles to 15' wide, this drive over system is fully automatic and self-cleaning. Sensors detect the approaching vehicle and control system start and run time.

Designed to be installed at job site vehicle and equipment exits to control track out.

Approach and exit ends of the HE-AUWS/W can be connected to Hydropad above ground wash pad arrays as part of a fully functional vehicle and equipment wash rack.

- 208/230 Volt 3-P 60 Hz
- 530 GPM flow rate for undercarriage and wheel wash
- Full undercarriage wash and exterior sides and wheels up to 50"
- Drive through wheel guides
- 6' high overspray walls
- Photo eye activation system
- 15'-3" maximum drive over track width
- Drag conveyor removes collected solids

## Specification:

- 208/230 Volt 3-P 60 Hz
- Dimensions: 28'L x 7'2"W x 7'9"H
- Dry weight: 10,500 LBS
- · Water holding capacity: 2260 Gallons
- Requires minimum 50GPM @45PSI inlet water supply