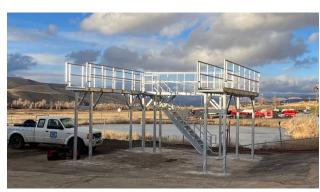

# Catwalk – 10' High Elevated Platforms

### Model 3RH770-1

When your job requires an elevated work platform, especially for access to operator stations around the perimeter of a Hydropad wash rack, a Hydro Engineering Inc. catwalk is an excellent choice. Systems are available with a variety of wash station options that provide remote control of washing systems and a wide array of wash tools including monitors for high volume de-mucking applications.

#### Standard Features

- Platform height is 10'
- Platform width is 3'
- Stairs, 8'H x 3'W (select up to 2)
- Painted frame and hand rails
- Galvanized stairs and walking platform

## **Options**

- 10' L X 3'W (select 1)
- 20'L x 3' W (select up to 5)
- Catwalk, 3'W end section