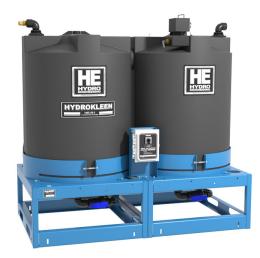

#### HES1 - 3 Compartment Above Ground Oil Water Separator

Hydrokleen HE/S1 is an affordable, efficient, easy to maintain, low energy above ground oil water separator that is primarily focused on removing two major waste contributors in wash wastewater: oil and suspended solids. Wastewater treatment using HE/S1 technology is often all that is required to meet wastewater discharge requirements.

### **Standard Features**

Gravity Flow Through Design 120 volt, 1 phase, 60 Hz Self-cleaning Tanks Overflow Protection Device Overflow gravity discharge Automatic oil skimming and decanting

## **Specifications**

Flow Rate - GPM (LPM) Dimensions, Inches (cm) Weight, Lbs (kg)

Standard

12 (45.4) 61 (155) L X 34 (86.4) W X 59 (150) H 520 (235.8)

| Volts (60Hz) | 120V-1P |
|--------------|---------|
| Amps (60Hz)  | 0.5     |