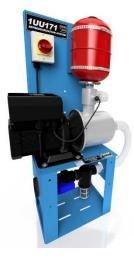

## Re-Pressurization System Model 1UU171

Hydro Engineering Inc Re-Pressurizations Systems are accessories to Hydrokleen water filtration and recycling systems, providing filtered water to additional processes. Model 1UU171 is rated up to 60GPM and 40 PSI and can provide make up water from a static water supply to where it is required.

## Standard

- 40PSI @ 60GPM, 3HP, 220V, 50/60Hz
- Energy efficient to EU standards
- Accumulator Pressure tank
- Floor Mount Stand

## **Specifications**

Dimensions: 44"H X 26.5"W X 11.5?D Weight: 366 LBS

1. Specifications are effective 2024 2. Specifications are subject to change without notice

Certified Systems Available