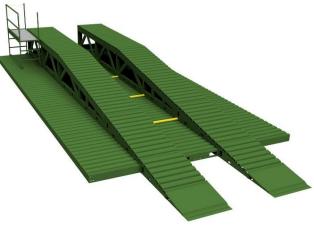

## Inspection Ramp and Deck Model 4XT219

Operational wash-down and agricultural inspection ramps provide access to critical areas that require wash-down and inspection. Install on existing concrete wash racks or Hydropad portable steel wash platforms in drive on / back off or drive over configuration.

Optional portable access platform with ladder and rails allow for safe exit and entry back into vehicles.

## Standard

- Hydropad Inspection Ramps, pair (drive on back off configuration)
- Inspection deck, 2 pair
- FEA tested to 100PSI tire pressure and 60,000LBS/axle