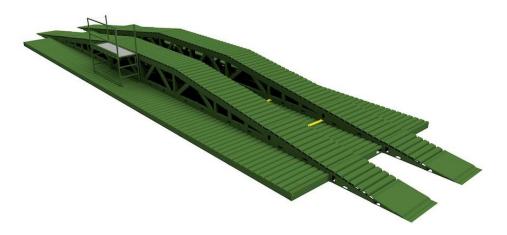

## Inspection Ramp and Deck Model 4XT219

Operational wash-down and agricultural inspection ramps provide access to critical areas that require wash-down and inspection. Install on existing concrete wash racks or Hydropad portable steel wash platforms in drive on / back off or drive over configuration.

Optional portable access platform with ladder and rails allow for safe exit and entry back into vehicles.

## Standard

- Hydropad Inspection Ramps, pair (drive on back off configuration)
- Inspection deck, 2 pair
- FEA tested to 100PSI tire pressure and 60,000LBS/axle