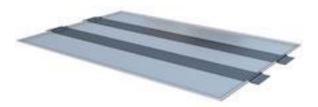

## Hydromat, Wash Water Containment Mat Model 2ZN154

Hydromat is a quickly deployable wash water capture and containment mat for washing and decontamination applications.

Constructed using the best available heavy weight (35 ounce) fabric and vinyl coating. This combination makes Hydromat extremely tough and resistant to tearing and abrasion. Air berms include a 12 volt rechargeable pump to inflate and deflate berms. A surface level fluid skimming pump is placed in a low spot that serves as the fluid collection point.