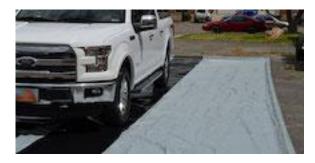

Optional track mats can be lined up with tire tracks of vehicles that will drive over Hydromat. When placed over and under Hydromat, abrasion resistance of Hydromat containment system is substantially improved.

## Options

- Determine the size required
- Air or foam berms
- Hydromat shield strips to provide abrasion resistance for wheel or tracked vehicles

1. Specifications are effective 2024 2. Specifications are subject to change without notice