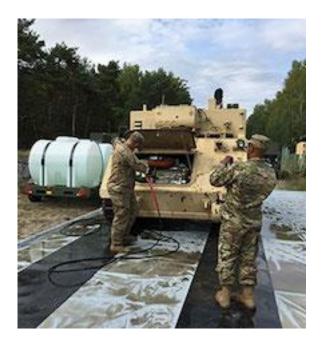

## Hydromat, Wash Water Containment Mat Model 2ZN154

Hydromat is a quickly deployable wash water capture and containment mat for washing and decontamination applications.

Constructed using the best available heavy weight (35 ounce) fabric and vinyl coating. This combination makes Hydromat extremely tough and resistant to tearing and abrasion. Air berms include a 12 volt rechargeable pump to inflate and deflate berms. A surface level fluid skimming pump is placed in a low spot that serves as the fluid collection point.