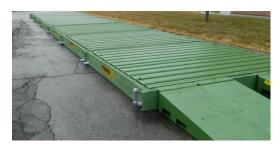

## Hydropad For Containment Model 3EO469, 8'L X 10'W

All steel, modular, above ground Hydropad containment pads. Hydropad containment is the perfect solution for leak containment protection. Provides volume expansion capability with multiple module connection. Ideal for fuels, chemicals, waste storage and more. All Hydropad systems offer flexibility of installation and relocation as mission requires.

## **Standard**

- 12 ton per axle
- Holding capacity, 522 Gallons/pad

## **Specifications**

Weight Lbs. (kg) 2227 (1010) Dimensions Ft (m) 8' (2.44) L X 10' (3.04) W X 10" (.25) H

Specifications 2024

Subject to change without notice