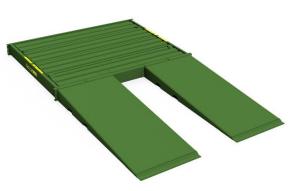

## **Options**

- Pad connection kit (for multiple containment pad)
- Fork slot seal plates
- Access ramps;
  - 60" L X 24" W, rated 30 ton
  - 112" L X 48" W, rated 30 ton

Single containment pad shown with ramps