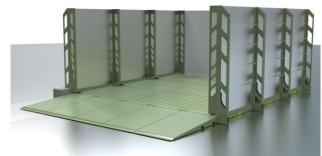

## Hydropad, low profile, gutter is separate Model 5LJ755, 7.5'L X 18'W

Hydropad above ground steel wash rack systems solve SWPPP requirements for vehicle and equipment wash/collection. Design a wash rack for; drive through or drive-in-back-out, overspray containment walls, awnings, remote control stations, various wash water collection and recycling options, vehicle/wheel and undercarriage wash and raised catwalks.

Hydropad wash rack; 18' wide X 22.5' long, 10' high wind rated outdoor walls to over 100MPH on 3 sides, drive on back off ramps. Example only.....design exactly what you need.