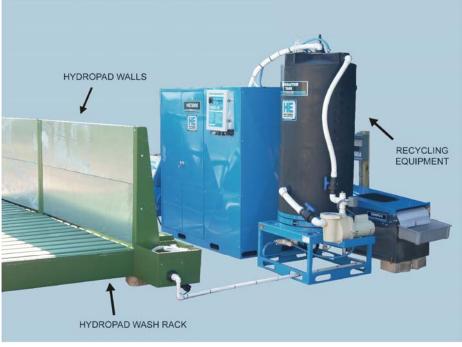

## Instant Turf Equipment Wash Rack

Collect - and contain all of the wash waterRecycle - 100% of all wash water collected is mechanically and biologically filtered.

## No construction, No permits.

This wash rack can be up and operating fast! It requires power, water and that is it. No sewer connection is required.

No more clogged wash rack systems. The patented Hydropad has a collection system for grass that completely eliminates grass clogging! And because the entire system is above ground and requires no construction and most often permits are not required. THIS IS A PIECE OF EQUIPMENT AND NOT A CONSTRUCTION PROJECT!