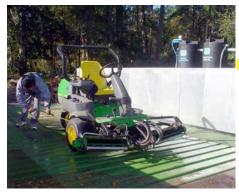

## Instant Turf Equipment Wash Rack

Collect - and contain all of the wash waterRecycle - 100% of all wash water collected is mechanically and biologically filtered.

## No construction, No permits.

This wash rack can be up and operating fast! It requires power, water and that is it. No sewer connection is required.

No more clogged wash rack systems. The patented Hydropad has a collection system for grass that completely eliminates grass clogging! And because the entire system is above ground and requires no construction and most often permits are not required. THIS IS A PIECE OF EQUIPMENT AND NOT A CONSTRUCTION PROJECT!