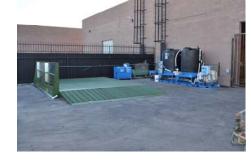

## Instant Turf Equipment Wash Rack

Collect - and contain all of the wash waterRecycle - 100% of all wash water collected is mechanically and biologically filtered.

## No construction, No permits.

This wash rack can be up and operating fast! It requires power, water and that is it. No sewer connection is required.

No more clogged wash rack systems. The patented Hydropad has a collection system for grass that completely eliminates grass clogging! And because the entire system is above ground and requires no construction and most often permits are not required. THIS IS A PIECE OF EQUIPMENT AND NOT A CONSTRUCTION PROJECT!