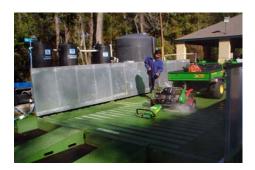

## Instant Turf Equipment Wash Rack

Collect - and contain all of the wash waterRecycle - 100% of all wash water collected is mechanically and biologically filtered.

## No construction, No permits.

This wash rack can be up and operating fast! It requires power, water and that is it. No sewer connection is required.

No more clogged wash rack systems. The patented Hydropad has a collection system for grass that completely eliminates grass clogging! And because the entire system is above ground and requires no construction and most often permits are not required. THIS IS A PIECE OF EQUIPMENT AND NOT A CONSTRUCTION PROJECT!