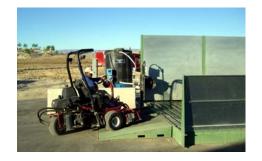

## Instant Turf Equipment Wash Rack

Collect - and contain all of the wash waterRecycle - 100% of all wash water collected is mechanically and biologically filtered.

## No construction, No permits.

This wash rack can be up and operating fast! It requires power, water and that is it. No sewer connection is required.

No more clogged wash rack systems. The patented Hydropad has a collection system for grass that completely eliminates grass clogging! And because the entire system is above ground and requires no construction and most often permits are not required. THIS IS A PIECE OF EQUIPMENT AND NOT A CONSTRUCTION PROJECT!