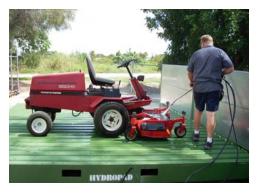

## Instant Turf Equipment Wash Rack

Collect - and contain all of the wash waterRecycle - 100% of all wash water collected is mechanically and biologically filtered.

## No construction, No permits.

This wash rack can be up and operating fast! It requires power, water and that is it. No sewer connection is required.

No more clogged wash rack systems. The patented Hydropad has a collection system for grass that completely eliminates grass clogging! And because the entire system is above ground and requires no construction and most often permits are not required. THIS IS A PIECE OF EQUIPMENT AND NOT A CONSTRUCTION PROJECT!