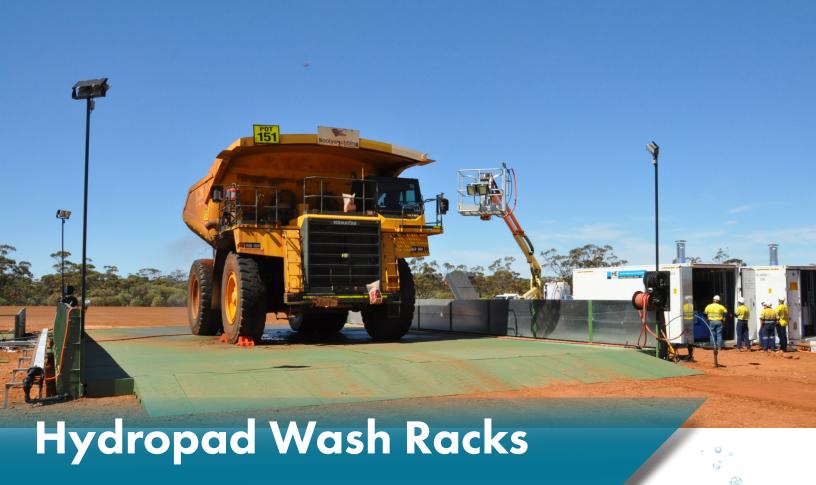

## **Equipment, not a Construction Project**

The Hydropad wash rack is your transportable solution for responsibly capturing wash water, wastewater, and contaminants. These pads are ideal for temporary or remote environments where mobility is essential or for established locations creating a permanent wash rack. Each Hydropad is designed to suit the needs of your unique situation; whether it's for reclaiming the wash water from your vehicles, equipment, and components, or ensuring that contaminants do not leave the job site on your transportation, Hydro Engineering Inc. has the solution for you.

Hydropads can be configured to connect either end-to-end or side-to-side in order to accommodate the wash rack size that works for your requirement. Let us help you with design requirements for your Hydropad wash rack that can include: Hydropads, gutters, entry and exit ramps, and walls. Our engineering department can provide 3-D renderings based on your design request.