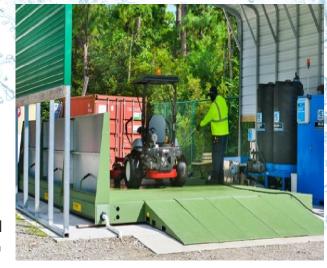

## **Equipment, not a Construction Project**

The Hydropad wash rack is your transportable solution for responsibly capturing wash water, wastewater, and contaminants. These pads are ideal for temporary or remote environments where mobility is essential or for established locations creating a permanent wash rack. Each Hydropad is designed to suit the needs of your unique situation; whether it's for reclaiming the wash water from your vehicles, equipment, and components, or ensuring that contaminants do not leave the job site on your transportation, Hydro Engineering Inc. has the solution for you.

Hydropads can be configured to connect either end-to-end or side-to-side in order to accommodate the wash rack size that works for your requirement. Let us help you with design requirements for your Hydropad wash rack that can include: Hydropads, gutters, entry and exit ramps, and walls. Our engineering department can provide 3-D renderings based on your design request.