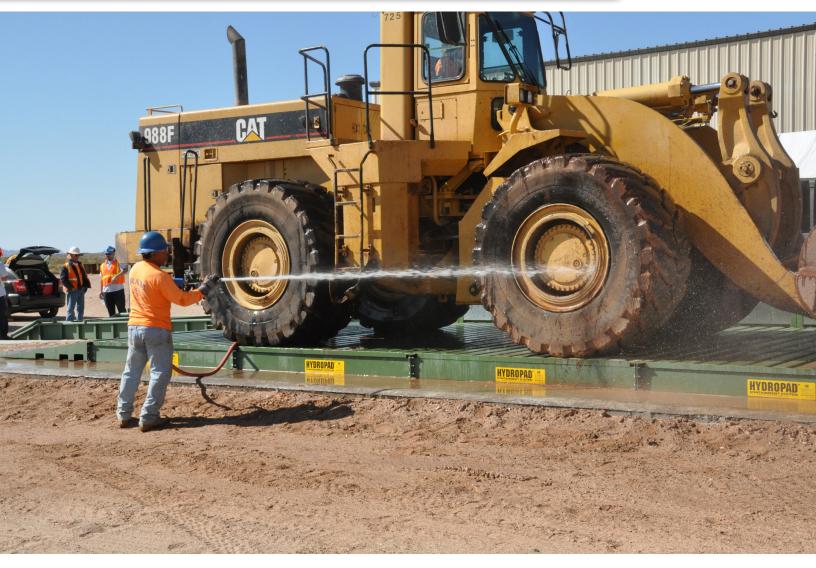

## **Equipment, not a Construction Project**

The Hydropad wash rack is your transportable solution for responsibly capturing wash water, wastewater, and contaminants. These pads are ideal for temporary or remote environments where mobility is essential or for established locations creating a permanent wash rack. Each Hydropad is designed to suit the needs of your unique situation; whether it's for reclaiming the wash water from your vehicles, equipment, and components, or ensuring that contaminants do not leave the job site on your transportation, Hydro Engineering Inc. has the solution for you.

Hydropads can be configured to connect either end-to-end or side-to-side in order to accommodate the wash rack size that works for your requirement. Let us help you with design requirements for your Hydropad wash rack that can include: Hydropads, gutters, entry and exit ramps, and walls. Our engineering department can provide 3-D renderings based on your design request.