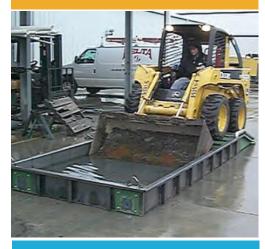

## Dirt and Mud Settles Out And Is Removed By A Skid Steer!

Hydro Engineering has designed this solids collection system to complement the Hydropad Above Ground Wash Rack System. Many of our pad systems are used for high solids cleaning where removing dirt and mud is the primary goal. This unique solution makes collection and removal of these solids quick and easy.

Water and solids drain from the Hydropad's side gutter. They are flushed down the length of the gutter system and into the Drive In Clean Out Tray, where they settle out. The dirt, mud and gravel are quickly removed using a skid steer.

This unique design allows any Hydropad to be retrofitted with the Drive In Clean Out Tray.

800.247.8424 toll free

801.972.1181 outside USA