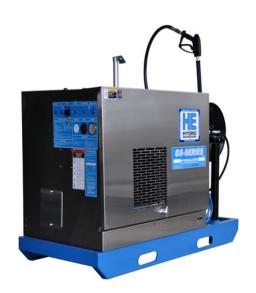

#### 5/3000 GS - Pressure Washer, Engine Driven, Skid Mounted

Hydroblaster 5/3000GS engine-driven, high-pressure cold water systems provide flow of 5-gpm with variable pressure up to 3000-psi. Hydroblaster GS system design and quality manufacturing ensures continued performance, reliability and safety. All GS model Hydroblaster pressure washers are certified to UL-1776, CSA, and conform to CE standards.

#### **Standard Features**

Steel Base Plate With Forklift Slots
Full Locking Equipment Enclosure
8 Gallon Carb Compliant Engine Fuel Tank
Belt Driven Pump
Trigger Gun
Variable Pressure Wand
Downstream Chemical Injection
50' (15M) High Pressure Discharge Hose
15-Degree Nozzle

# **Specifications**

Discharge Hose Lengths

 Volume - GPM (LPM)
 5 (18.9)

 Pressure - PSI (BAR)
 3000 (207)

 Cosseline Engine HP
 10

Gasoline Engine - HP 1

Dimensions, Inches (cm) 56 (142.2) L X 30 (76.2) W X 33 (83.8) H