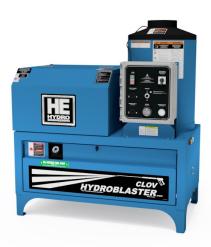

# **Hydroblaster Pressure Washer**

#### 3/1500 CLOV - Electric Motor, Hot Water Pressure Washer

Hydroblaster 3/1500CLOV high-pressure hot water systems provide flow of 3GPM with variable pressure up to 1500PSI. All CLOV systems can be configured to be heated by a variety of oils, including kerosene, diesel, and JP fuels. Systems employ high efficiency motors compatible with various electrical supply voltage for either 60Hz or 50Hz operation. Hydroblaster CLOV system design and quality manufacturing ensures continued performance, reliability and safety. All CLOV model Hydroblaster pressure washers are certified to UL-1776, CSA, and Conform to CE standards.

# **Hydroblaster Pressure Washer**

3/1500 CLOV - Electric Motor, Hot Water Pressure Washer