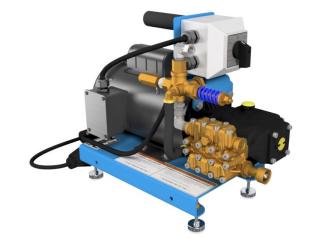

# **Hydroblaster Pressure Washer**

2/1000 EI - Electric Motor, Cold Water Pressure Washer

NSN: 4940-01-567-7391

Hydroblaster 2/1000EI high-pressure cold water systems provide flow of 2GPM with variable pressure up to 1000PSI. Systems employ high efficiency motors compatible with any electrical supply voltage for both 60Hz or 50Hz operation.

### **Standard Features**

Formed Steel Base Plate
Direct Driven Pump
Trigger Gun
Wand
15' (4.57M) High Pressure Discharge Hose
15-Degree Nozzle
Variable Spray Pattern, Variable Pressure Nozzle

## **Specifications**

 Volume - GPM (LPM)
 2 (7.6)

 Pressure - PSI (BAR)
 1000 (69)

 Electric Motor - HP (KW)
 1.5 (1.1)

 Dimensions, Inches (cm)
 20 (50.8) L X 12 (30.5) W X 14 (35.6) H

 Weight, Lbs (kg)
 70 (32)