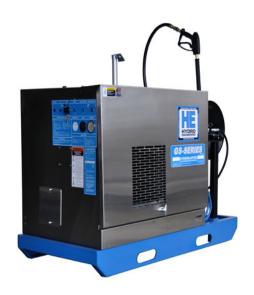

# **Hydroblaster Pressure Washer**

#### 10/2000 GS - Pressure Washer, Engine Driven, Skid Mounted

Hydroblaster 10/2000GS engine-driven, high-pressure cold water systems provide flow of 10-gpm with variable pressure up to 2000-psi. Hydroblaster GS system design and quality manufacturing ensures continued performance, reliability and safety. All GS model Hydroblaster pressure washers are certified to UL-1776, CSA, and conform to CE standards.

#### Standard Features

Steel Base Plate With Forklift Slots
Full Locking Equipment Enclosure
8 Gallon Carb Compliant Engine Fuel Tank
Belt Driven Pump
Trigger Gun
Variable Pressure Wand
Downstream Chemical Injection
50' (15M) High Pressure Discharge Hose
15-Degree Nozzle