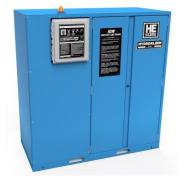

## Model ICW

## Instant Car Wash

If you need an easily assembled, efficient answer to your car washing problem, we have the answer!

- Have lots of cars but no place to wash them?
- Want to promote a 'Green' company image and maintain compliance with water discharge regulations?
- Need a system that can operate without a sewer connection?
- Want to save water and reduce sewer bills by recycling?

## **Standard features:**

- 208/230-volt, 1 phase, 60 HZ
- Hydroblaster, 2GPM @ 1500PSI
- Pressurized discharge to process (recycle)
- Overflow protection
- Inlet supply pump (wash water source) controls
- Fresh water make-up
- Polishing loop for fine solids, emulsified oils, hydrocarbon, metals, and chemical removal
- PLC controls. Automatic start up with self-diagnostics and daily operation including automatic media filter backwash and maintenance functions

## **Optional features:**

- Hydroblaster, 4GPM @ 2000PSI, 230V, 1PH
- Hydroblaster, 4GPM @ 2000PSI, 220V, 1PH, 50HZ
- 7" LCD color control panel with touch controls, remote operation monitoring, ethernet connectivity and data logging
- Biological odor control and hydrocarbon elimination
- Full system enclosure with thermostatic vent fan control
- Pressurized discharge to drain via PLC controlled motorized ball valve
- PLC controlled motorized ball valve sludge drains
- pH controller
- De-foam control
- Service indicator beacon

| Flow Rate - GPM (LPM):   | 12 (45.4)                                  |
|--------------------------|--------------------------------------------|
| Dimension - Inches (CM): | 72" (183) L X 36" (91.4) W X 75" (190.5) H |
| Weight - LBS (KG):       | 1006 (456.3)                               |