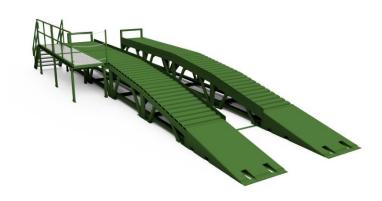

## **Vehicle Washdown Ramps** Model 4XT219

Operational wash-down and agricultural inspection ramps provide access to critical areas that require wash-down and inspection. Install on existing wash racks or Hydropad portable steel wash platforms in drive on / back off or drive over configuration.

Designed with catwalk platform and stairs to allow for safe exit and entry back into vehicles.

## **Standard**

- Drive up ramps (drive on back off configuration)
- 1 set of 7.5'L x 3'W X 44"H Inspection Platform
- FEA tested to 125PSI tire pressure and 20,000LBS/tire

## **Options**

- Drive up ramps (second set for drive off configuration)
- Additional sets of Inspection Platforms
- Catwalk for safe exit / entry of vehicles

1. Specifications are effective 2024 2. Specifications are subject to change without notice