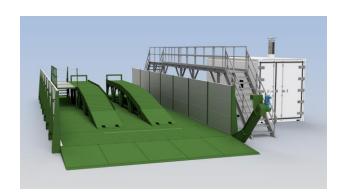

## **Vehicle Washdown Ramps** Model 4XT219

Operational wash-down and agricultural inspection ramps provide access to critical areas that require wash-down and inspection. Install on existing wash racks or Hydropad portable steel wash platforms in drive on / back off or drive over configuration.

Designed with catwalk platform and stairs to allow for safe exit and entry back into vehicles.

## **Standard**

- Drive up ramps (drive on back off configuration)
- 1 set of 7.5'L x 3'W X 44"H Inspection Platform
- FEA tested to 125PSI tire pressure and 20,000LBS/tire

## **Options**

- Drive up ramps (second set for drive off configuration)
- Additional sets of Inspection Platforms
- Catwalk for safe exit / entry of vehicles

1. Specifications are effective 2024 2. Specifications are subject to change without notice