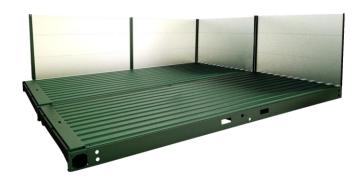

## **Hydropad Portable Wash Rack**

The Hydropad Portable Wash Rack is an all steel above ground platform designed to collect water and solids from washing processes. The collected effluent is then diverted to the Hydropad's gutter system where solids/liquid separation occurs. Collected fluid is discharged for recycling back to the wash process, or to any discharge point. Solids are collected in the side gutter for disposal where they can be manually removed or automatically removed via a drag conveyor.

#### **Standard Features:**

- Corrugated Non-Slip Surface
- Configurable Side Gutter
- Gravity Flow Through Design
- 8' Length
- Width Ranges from 8 20 feet
- Forklift Access Points

#### **Optional Features:**

- Side Walls
- Sliding 4<sup>th</sup> Wall Enclosure
- Tilt Tray Gutter Cleanout
- Drag Conveyor Automated Gutter Cleanout
- Drive-in Clean-out Gutter Attachment
- Drive-on Drive-off Ramp