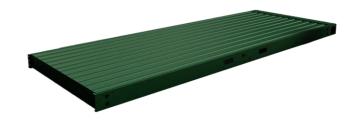

## **Hydropad Portable Wash Rack**

The Hydropad Portable Wash Rack is an all steel above ground platform designed to collect water and solids from washing processes. The collected effluent is then diverted to the Hydropad's gutter system where solids/liquid separation occurs. Collected fluid is discharged for recycling back to the wash process, or to any discharge point. Solids are collected in the side gutter for disposal where they can be manually removed or automatically removed via a drag conveyor.

#### **Standard Features:**

- Corrugated Non-Slip Surface
- Configurable Side Gutter
- Gravity Flow Through Design
- 8' Length
- Width Ranges from 8 20 feet
- Forklift Access Points

#### **Optional Features:**

- Side Walls
- Sliding 4<sup>th</sup> Wall Enclosure
- Tilt Tray Gutter Cleanout
- Drag Conveyor Automated Gutter Cleanout
- Drive-in Clean-out Gutter Attachment
- Drive-on Drive-off Ramp