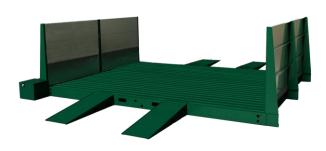

## **Hydropad Portable Wash Rack**

The Hydropad Portable Wash Rack is an all steel above ground platform designed to collect water and solids from washing processes. The collected effluent is then diverted to the Hydropad's gutter system where solids/liquid separation occurs. Collected fluid is discharged for recycling back to the wash process, or to any discharge point. Solids are collected in the side gutter for disposal where they can be manually removed or automatically removed via a drag conveyor.

#### **Standard Features:**

- Corrugated Non-Slip Surface
- Configurable Side Gutter
- Gravity Flow Through Design
- 8' Length
- Width Ranges from 8 20 feet
- Forklift Access Points

#### **Optional Features:**

- Side Walls
- Sliding 4<sup>th</sup> Wall Enclosure
- Tilt Tray Gutter Cleanout
- Drag Conveyor Automated Gutter Cleanout
- Drive-in Clean-out Gutter Attachment
- Drive-on Drive-off Ramp