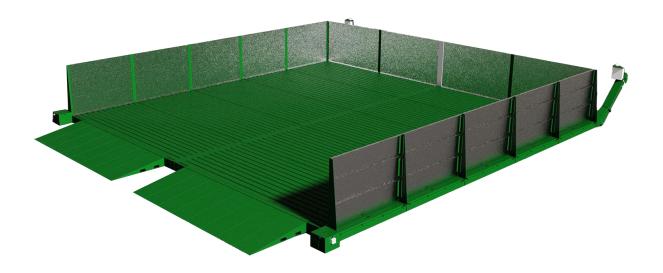

## **Hydropad Portable Wash Rack**

The Hydropad Portable Wash Rack is an all steel above ground platform designed to collect water and solids from washing processes. The collected effluent is then diverted to the Hydropad's gutter system where solids/liquid separation occurs. Collected fluid is discharged for recycling back to the wash process, or to any discharge point. Solids are collected in the side gutter for disposal where they can be manually removed or automatically removed via a drag conveyor.

Multiple Hydropads can be connected linked side to side and

end to end with other Hydropads to create any desired size of Wash Rack. The increased flexibility and weight loading capacity of a Hydropad make them a much better option than a concrete wash pad.

#### **Optional Features:**

- Side Walls
- Sliding 4<sup>th</sup> Wall Enclosure
- Tilt Tray Gutter Cleanout
- Drag Conveyor Automated Gutter Cleanout
- Drive-in Clean-out Gutter Attachment
- Drive-on Drive-off Ramp