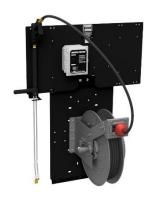

Wall mount option shown

Weights and dimension change with options selected

1. Specifications are effective 2024 2. Specifications are subject to change without notice

## **Remote Equipment Module Model REM**

The REM (Remote Equipment Module) is a highly configurable work station designed to improve work place safety and efficiency. REM is certified to UL1776, CSA and CE standards.

## REM can be equipped with:

- Floor mount, wall mount or Hydropad mount options that can include controls for Hydroblaster pressure washers, water cannons, wash brushes and foaming soap systems
- Up to four overhead low maintenance 180° booms
- Placard mounted operating instructions
- Wand, gun, and brush holders that keep tools organized and safely stored