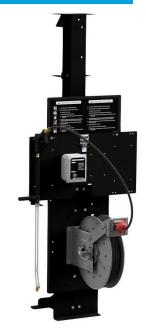

Floor mount option shown

## **Remote Equipment Module Model REM**

The REM (Remote Equipment Module) is a highly configurable work station designed to improve work place safety and efficiency. REM is certified to UL1776, CSA and CE standards.

## REM can be equipped with:

- Floor mount, wall mount or Hydropad mount options that can include controls for Hydroblaster pressure washers, water cannons, wash brushes and foaming soap systems
- Up to four overhead low maintenance 180° booms
- Placard mounted operating instructions
- Wand, gun, and brush holders that keep tools organized and safely stored