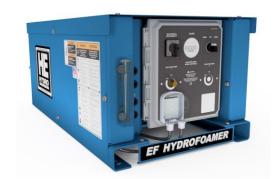

## **Foam Application System** Model 2/1EF

2/1EF is a high performance chemical foaming system that also provides water to mix ratios as high as 2 parts water to 1 part chemical with flow meter accuracy. The foaming accelerator is unmatched in ability to apply a thick rich foam through a trigger gun and wand assembly to extreme distances. Thick dry foam is quickly sprayed at safe low pressure.

## **Standard**

- 115V, 1Ph, 60Hz
- Trigger Gun, 18" Lance and Foam Nozzle
- 1-1500ml/Min Soap Pump with Flow Meter

## **Options**

- 230V, 1Ph, 60Hz
- Floor Mount Frame with Fork Lift Slots
- Remote Start Stop
- Various Discharge Hose Lengths
- Second 1-1500ml/Min Soap Pump with Flow Meter

Volume - GPM (LPM) 2 (7.6) Electric Motor - HP (KW) 1.5 (1.1)

Dimensions, Inches (cm) 38 (96.5) L X 19 (48.3) W X 21 (53.3) H

Weight, Lbs (kg) 420 (191) 420 (190.5)

1. Specifications are effective 2024 2. Specifications are subject to change without notice