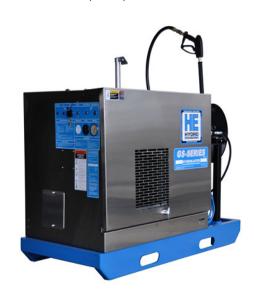

### 5/5000 GS - Pressure Washer, Engine Driven, Skid Mounted

Hydroblaster 5/5000GS engine-driven, high-pressure cold water systems provide flow of 5-gpm with variable pressure up to 5000-psi. Hydroblaster GS system design and quality manufacturing ensures continued performance, reliability and safety. All GS model Hydroblaster pressure washers are certified to UL-1776, CSA, and conform to CE standards.

#### Standard Features

Steel Base Plate With Forklift Slots Full Locking Equipment Enclosure 8 Gallon Carb Compliant Engine Fuel Tank Belt Driven Pump Trigger Gun Variable Pressure Wand **Downstream Chemical Injection** 50' (15M) High Pressure Discharge Hose 15-Degree Nozzle

## **Optional Features**

Diesel Engine Stainless Steel Enclosure Battery - Lead Acid Battery - Spiral Cell Pressure Gauge Hour Meter Nozzle Sets Turbo Nozzle Hose Reel

Discharge Hose Lengths

Volume - GPM (LPM) 5 (18.9) Pressure - PSI (BAR) 5000 (345) 25