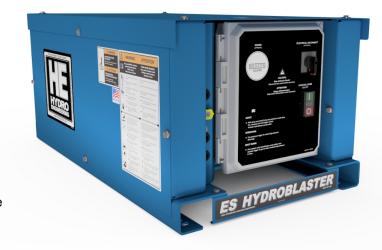

# **Hydroblaster Pressure Washer**

325ES - Electric Motor, Cold Water Pressure Washer

Hydroblaster 325E high-pressure cold water systems provide flow of 3GPM with variable pressure up to 2500PSI. Systems employ high efficiency motors compatible with any electrical supply voltage for 60Hz.

#### Standard Features

208/230 Volt Full Equipment Enclosure Variable Pressure Wand Trigger Gun Slow Start Trigger Pull 40-Degree Nozzle