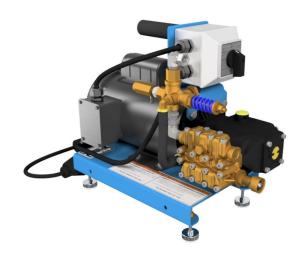

## **Hydroblaster Pressure Washer**

3/1500 EI - Electric Motor, Cold Water Pressure Washer

Hydroblaster 3/1500EI high-pressure cold water systems provide flow of 3GPM with variable pressure up to 1500PSI. Systems employ high efficiency motors compatible with any electrical supply voltage for both 60Hz or 50Hz operation.

## **Standard Features**

208/230 Volt
Formed Steel Base Plate
Direct Driven Pump
Trigger Gun
Wand
15' (4.57M) High Pressure Discharge Hose
15-Degree Nozzle
Variable Spray Pattern, Variable Pressure Nozzle

## **Optional Features**

Soap Injection High Pressure Hose Lengths

 Volume - GPM (LPM)
 3 (11.4)

 Pressure - PSI (BAR)
 1500 (103)

 Electric Motor - HP (KW)
 3 (2.2)

 Dimensions, Inches (cm)
 20 (50.8) L X 12 (30.5) W X 14 (35.6) H