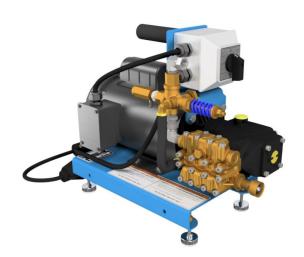

#### 2/2000 EI - Electric Motor, Cold Water Pressure Washer

Hydroblaster 2/2000EI high-pressure cold water systems provide flow of 2GPM with variable pressure up to 2000PSI. Systems employ high efficiency motors compatible with any electrical supply voltage for both 60Hz or 50Hz operation.

### **Standard Features**

208/230 Volt
Formed Steel Base Plate
Direct Driven Pump
Trigger Gun
Wand
15' (4.57M) High Pressure Discharge Hose
15-Degree Nozzle
Variable Spray Pattern, Variable Pressure Nozzle