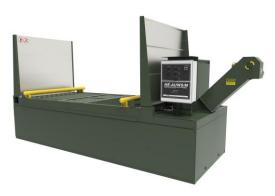

## Automatic Undercarriage/Wheel Wash System **MODEL HE-AUWS/M**

HE-AUWS/M Automatic Undercarriage/Wheel Wash System solves the difficult task of removing heavy mud and dirt soil loads from undercarriage and sides of vehicles and machinery. Capable of washing vehicles to 9' wide, this drive over system is fully automatic and self-cleaning. Sensors detect the approaching vehicle and control system start and run time.

Designed to be installed at job site vehicle and equipment exits to control track out.

Shown with optional skirting

Approach and exit ends of the HE-AUWS/M can be connected to Hydropad above ground wash pad arrays as part of a fully functional vehicle and equipment wash rack.

## **Standard Features:**

- 208/230 Volt 3-P 60 Hz
- 320 GPM flow rate for undercarriage and wheel wash
- Full undercarriage wash and exterior sides and wheels up to 50"
- Drive through wheel guides
- 6' high overspray walls
- Photo eye activation system
- 9' maximum drive over track width
- Drag conveyor removes collected solids