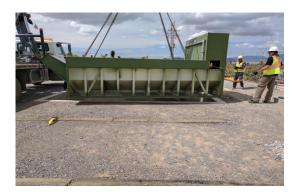

## Automatic Undercarriage/Wheel Wash System **MODEL HE-AUWS/M**

HE-AUWS/M Automatic Undercarriage/Wheel Wash System solves the difficult task of removing heavy mud and dirt soil loads from undercarriage and sides of vehicles and machinery. Capable of washing vehicles to 9' wide, this drive over system is fully automatic and self-cleaning. Sensors detect the approaching vehicle and control system start and run time.

## Specification:

- 208/230 Volt 3-P 60 Hz
- Dimensions: 21'L x 7'2"W x 7'9"H
- Dry weight: 7200 LBS
- · Water holding capacity: 2075 Gallons

1. Specifications are effective 2024 2. Specifications are subject to change without notice