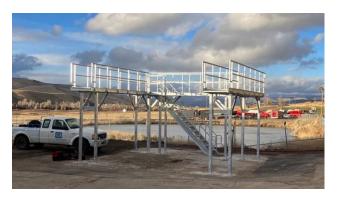

# Catwalk – 10' High Elevated Platforms

### **Model 3RH770-1**

When your job requires an elevated work platform, especially for access to operator stations around the perimeter of a Hydropad wash rack, a Hydro Engineering Inc. catwalk is an excellent choice. Systems are available with a variety of wash station options that provide remote control of washing systems and a wide array of wash tools including monitors for high volume de-mucking applications.

#### Standard Features

- Platform height is 10'
- Platform width is 3'
- Stairs, 8'H x 3'W (select up to 2)
- All components galvanized