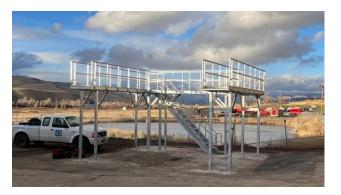

# Catwalk – 8' High Elevated Platforms

## Model 3RH770

When your job requires an elevated work platform, especially for access to operator stations around the perimeter of a Hydropad wash rack, a Hydro Engineering Inc. catwalk is an excellent choice. Systems are available with a variety of wash station options that provide remote control of washing systems and a wide array of wash tools including monitors for high volume de-mucking applications.

Work platforms conform to OSHA standards.

#### **Standard Features**

- Platform height is 8'
- Platform width is 3'
- Stairs, 8'H x 3'W (select up to 2)
- All components galvanized

### **Options**

- 10' L X 3'W (select 1)
- 20'L x 3' W (select up to 5)
- Catwalk, 3'W end section