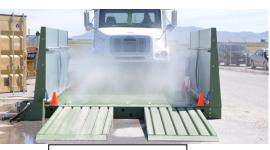

## Disinfectant Application System MODEL 3WP150

Hydro Engineering Inc's portable Disinfectant Application System (DAS<sup>(C)</sup>), is the best available technology for bio-security protection. Undercarriage, wheels and side disinfectant application to 50". Full tunnel drive thru in available. Optional Hydropads allow for capture and reuse of disinfectant. Disinfectant is automatically mixed to manufactures recommendations. Utilities required are power, water and disinfectant.

## **Standard Features:**

- 208/230V, 1PH, 70GPM, 2 photo eyes
- Photo eye activation, entry only
- Flow to 70 GPM
- Undercarriage wash and side wash to 50"H
- Manual sludge drain return to pit or Hydropad

## **Optional Features:**

- Photo eye activation, entry & exit
- Flow to 140 GPM
- 14'H full tunnel spray arch, ground or Hydropad mounted
- Polishing pump w/interval timer for solids filtration
- Motorized sludge drain return to Hydropad