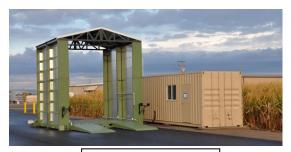

## Specification:

- 208/230 Volt 1P, 60 Hz
- Variable Capacity: 70 to 140GPM
- Weight changes with options

Shown with options

Shown with options

1. Specifications are effective 2024 2. Specifications are subject to change without notice