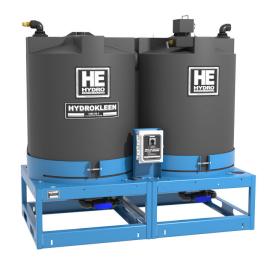

## **HES1 - 3 Compartment Above Ground Oil Water Separator**

Hydrokleen HE/S1 is an affordable, efficient, easy to maintain, low energy above ground oil water separator that is primarily focused on removing two major waste contributors in wash wastewater: oil and suspended solids. Wastewater treatment using HE/S1 technology is often all that is required to meet wastewater discharge requirements.

### **Standard Features**

Gravity Flow Through Design 120 volt, 1 phase, 60 Hz Self-cleaning Tanks Overflow Protection Device Overflow gravity discharge Automatic oil skimming and decanting

## **Specifications**

Flow Rate - GPM (LPM) Dimensions, Inches (cm) Weight, Lbs (kg) 12 (45.4) 61 (155) L X 34 (86.4) W X 59 (150) H 520 (235.8)