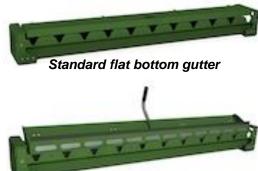

## **Gutter for low profile Hydropad Model 4GS787**

The patented side gutter in the above ground steel Hydropad containment rack collects wash water and solids generated in the washing process. With a side gutter, wash rack cleaning can take place anytime without interfering with your wash requirements.

7.5'L X 8"H flat bottom

## **Options**

- 7.5'L X 8"H flat bottom w/flip screen
- Conveyor drive w/7.5' gutter, 120V 60 Hz
- Conveyor drive w/7.5' gutter, 230V 50 Hz
- Gutter w/conveyor extension
- Sump box, 1/2HP 120V pump, 24V controls
- Sump box ,1/2HP 220V pump, 24V controls