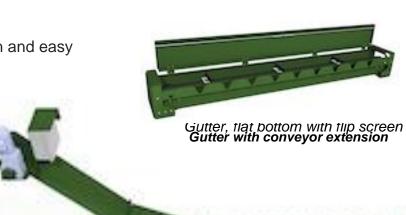

## **Options**

- 7.5'L X 8"H flat bottom w/flip screen
- Conveyor drive w/7.5' gutter, 120V 60 Hz
- Conveyor drive w/7.5' gutter, 230V 50 Hz
- Gutter w/conveyor extension
- Sump box, 1/2HP 120V pump, 24V controls
- Sump box ,1/2HP 220V pump, 24V controls

Conveyor drive with gutter extension