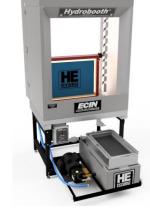

## **ECIN**, Integrated Reclaim System Model ECIN

ECIN screen reclaim systems integrate technologies required to reclaim screens, and filter wash water solids prior to sewer discharge. Hydrobooth (B4030), Hydroblaster pressure washer, (select 1000PSI, 2000PSI or 3000PSI), and CFS3 solids filter are integrated into a total package for screen

## **Standard Features**

- B4030 Hydrobooth
- · Stainless steel sink
- Stainless steel screen trough (keeps screen 1" off of sink floor)
- Stainless steel adjustable screen holding system
- Galvanized sides, top and spray deflection panels
- Backlighting
- Slide out tray
- · Powder coated steel booth stand
- 2/1000El Hydroblaster pressure washer
- CFS3 Solids filter with automatic pump out to discharge point